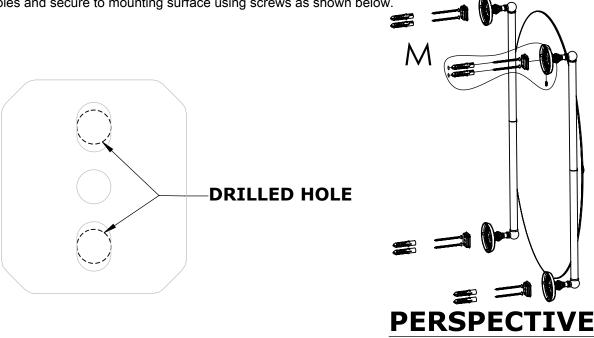

## Step 1: Drill holes in Wall for screw anchors and attach Mounting Plate to Wall

Determine your desired location for installation and make a mark for the location of the mounting plate. Remove mounting plate from backplate by loosening set screw in backplate as pictured below. Place center hole of mounting plate over mark made above. Make 2 marks where mounting screws will be placed as shown below. Drill hole at each of the marks. (You may substitute other style mounting anchors or screws if desired). Place anchors into the holes made. Place mounting plate over holes and secure to mounting surface using screws as shown below.