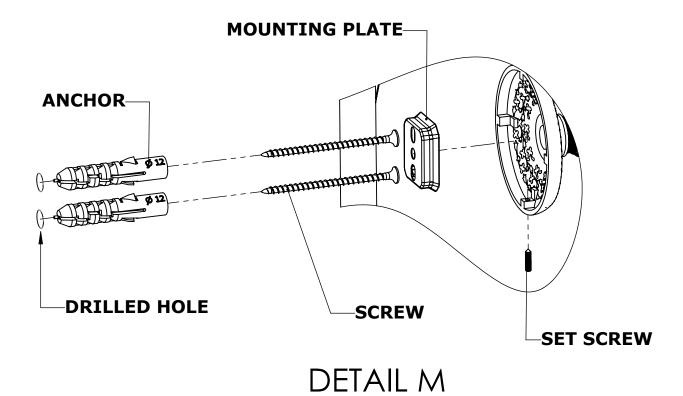

## Step 1: Drill holes in Wall for screw anchors and attach Mounting Plate to Wall

Determine your desired location for installation and make a mark for the location of the mounting plate. Remove mounting plate from backplate by loosening set screw in backplate as pictured below. Place center hole of mounting plate over mark made above. Make 2 marks where mounting screws will be placed as shown below. Drill hole at each of the marks. (You may substitute other style mounting anchors or screws if desired). Place anchors into the holes made. Place mounting plate over holes and secure to mounting surface using screws as shown below.