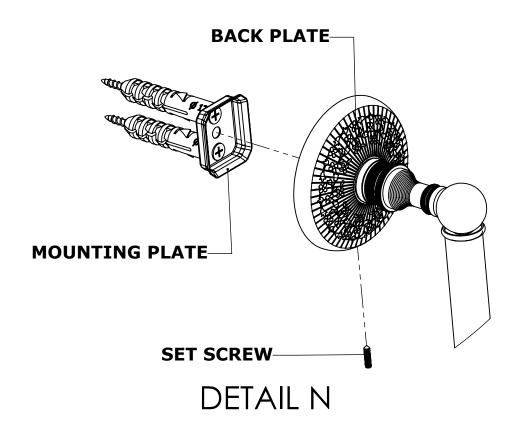

## INSTALLATION INSTRUCTIONS

Step 2: Attach Bracket to Mounting Plate.

Place bracket on mounting plate and secure by tightening set screw as shown below.